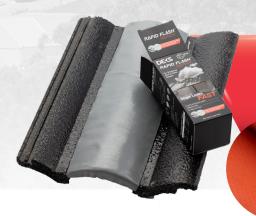

## Rapid Flash™ Repair

#### Self-adhesive repair strip for roofs and gutters

Lead Free self-adhesive temporary roof repair strip, works on metal, fiberglass, polycarbonate and tile roofs. Also suits various gutter materials.