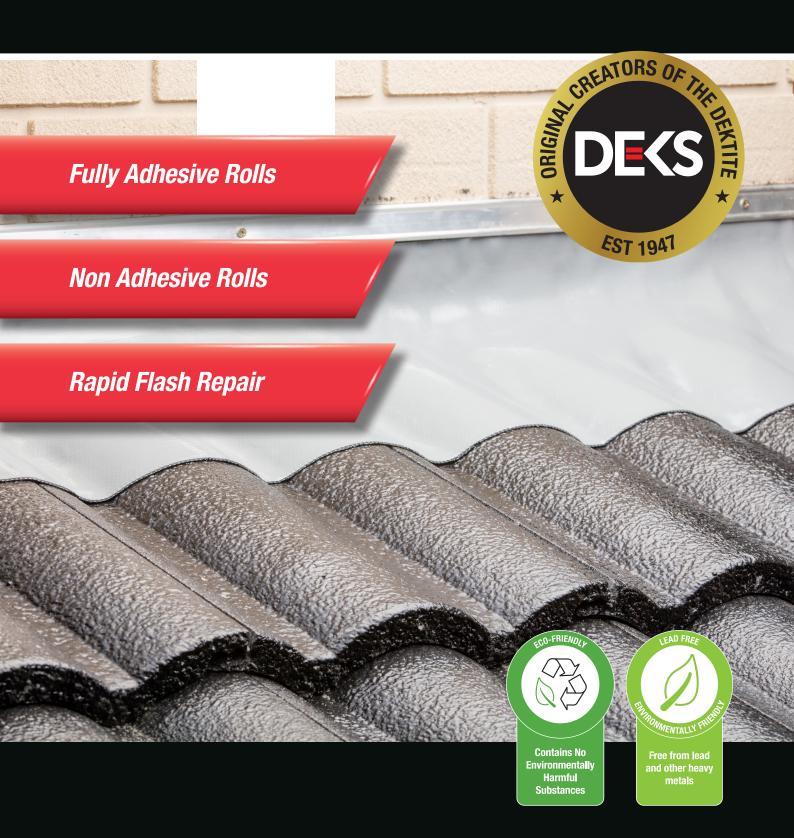

#### Key features:

# **Fast Flash™ – Fully Adhesive**

Lead Free fully adhesive roof flashing rolls, suitable for tile, metal, polycarbonate & fibreglass.

| Width mm                                                  | Length metres                            | Part Number                                                         |
|-----------------------------------------------------------|------------------------------------------|---------------------------------------------------------------------|
| 280                                                       | 5                                        | FFR5-280B                                                           |
| 370                                                       | 5                                        | FFR5-370B                                                           |
| 560                                                       | 5                                        | FFR5-560B                                                           |
|                                                           |                                          |                                                                     |
| Width mm                                                  | Length metres                            | Part Number                                                         |
| 280                                                       | 5                                        | FFR5-280G                                                           |
| 370                                                       | 5                                        | FFR5-370G                                                           |
| 560                                                       | 5                                        | FFR5-560G                                                           |
| 000000000                                                 | 00000000                                 | 000                                                                 |
| Width mm                                                  | Length metres                            | Part Number                                                         |
| Widdi IIIII                                               | Tongui mou oo                            |                                                                     |
| 280                                                       | 5                                        | FFR5-280RE                                                          |
|                                                           |                                          |                                                                     |
| 280                                                       | 5                                        | FFR5-280RE                                                          |
| 280<br>370                                                | 5<br>5                                   | FFR5-280RE<br>FFR5-370RE                                            |
| 280<br>370                                                | 5<br>5                                   | FFR5-280RE<br>FFR5-370RE                                            |
| 280<br>370<br>560                                         | 5<br>5<br>5                              | FFR5-280RE<br>FFR5-370RE<br>FFR5-560RE                              |
| 280<br>370<br>560<br>Width mm                             | 5<br>5<br>5<br>Length metres             | FFR5-280RE FFR5-370RE FFR5-560RE  Part Number                       |
| 280<br>370<br>560<br><b>Width mm</b><br>280               | 5<br>5<br>5<br><b>Length metres</b><br>5 | FFR5-280RE FFR5-370RE FFR5-560RE  Part Number FFR5-280AG            |
| 280<br>370<br>560<br><b>Width mm</b><br>280<br>370<br>560 | 5 5 5 Length metres 5 5 5                | FFR5-280RE FFR5-370RE FFR5-560RE  Part Number FFR5-280AG FFR5-370AG |

# **Perform**<sup>™</sup> - Non Adhesive

Lead free roof flashing roll, suitable for tile roofs.

| Width mm | Length metres | Part Number |
|----------|---------------|-------------|
| 300      | 4             | PFR4-300B   |
| 400      | 4             | PFR4-400B   |
| 450      | 4             | PFR4-450B   |
| 600      | 4             | PFR4-600B   |
|          |               |             |

## Rapid Flash™ Repair